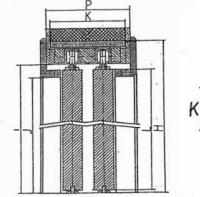

A - šířka stavebního pouzdra (vlastní plechové kapsy)

- B šířka dveřního průchodu po instalaci do příčky
- C šířka dveřního křídla
- D šířka čistého průchodu (po osazení obložek)
- E šířka celého systému
- F maximální tloušťka dveřního křídla
- G vnitřní rozměr pouzdra
- H celková výška systému
- I výška podľaha kolejnice (vhodné pro kontrolu osazení na dokončenou podlahu)
- J čistá podchodná výška po osazení obložek
- K venkovní tloušťka stavebního pouzdra
- L standardní výška dveřního křídla
- M osová vzdálenost kolejnice (pro dveřní křídlo) od dokončené příčky
- N osová vzdálenost kolejnice (pro dveřní křídlo) od dokončené příčky
- O osa dveřního průchodu ) střed ) pro stavbu sádrokartonové příčky
- P minimální tloušťka dokončené příčky
- S osová vzdálenost ( rozteč ) mezi kolejnicemi