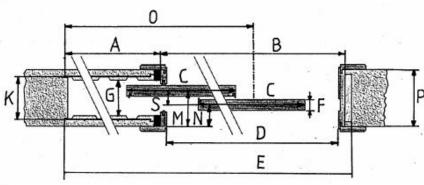

## Rozměry stavebního pouzdra JAP Parallel (mm)

| A    | B    | C*     | D    | E    | F*          | G   | Н    |      |
|------|------|--------|------|------|-------------|-----|------|------|
| 655  | 1310 | 2x650  | 1250 | 1985 | <b>≤</b> 70 | 153 | 2070 | 2020 |
| 755  | 1510 | 2x750  | 1450 | 2285 | <b>≤</b> 70 | 153 | 2070 | 2020 |
| 855  | 1710 | 2x850  | 1650 | 2585 | <b>≤</b> 70 | 153 | 2070 | 2020 |
| 955  | 1910 | 2x950  | 1850 | 2885 | <b>≤</b> 70 | 153 | 2070 | 2020 |
| 1055 | 2110 | 2x1050 | 2050 | 3185 | <b>≤</b> 70 | 153 | 2070 | 2020 |
| 1155 | 2310 | 2x1150 | 2250 | 3485 | <b>≤</b> 70 | 153 | 2070 | 2020 |
| 1255 | 2510 | 2x1250 | 2450 | 3785 | <b>≤</b> 70 | 153 | 2070 | 2020 |

\* hodnota pro truhláře

| J    | K   | L    | M*  | N* | 0    | Р   | S* |
|------|-----|------|-----|----|------|-----|----|
| 1975 | 175 | 1985 | 135 | 65 | 1310 | 200 | 70 |
| 1975 | 175 | 1985 | 135 | 65 | 1510 | 200 | 70 |
| 1975 | 175 | 1985 | 135 | 65 | 1710 | 200 | 70 |
| 1975 | 175 | 1985 | 135 | 65 | 1910 | 200 | 70 |
| 1975 | 175 | 1985 | 135 | 65 | 2110 | 200 | 70 |
| 1975 | 175 | 1985 | 135 | 65 | 2310 | 200 | 70 |
| 1975 | 175 | 1985 | 135 | 65 | 2510 | 200 | 70 |

A - šířka stavebního pouzdra (vlastní plechové kapsy)

- B šířka dveřního průchodu po instalaci do příčky
- C šířka dveřního křídla
- D šířka čistého průchodu (po osazení obložek)
- E šířka celého systému
- F maximální tloušťka dveřního křídla
- G vnitřní rozměr pouzdra
- H celková výška systému
- I výška podľaha kolejnice (vhodné pro kontrolu osazení na dokončenou podlahu)
- J čistá podchodná výška po osazení obložek
- K venkovní tloušťka stavebního pouzdra
- L standardní výška dveřního křídla
- M osová vzdálenost kolejnice (pro dveřní křídlo) od dokončené příčky
- N osová vzdálenost kolejnice (pro dveřní křídlo) od dokončené příčky
- O osa dveřního průchodu ) střed ) pro stavbu sádrokartonové příčky
- P minimální tloušťka dokončené příčky
- S osová vzdálenost ( rozteč ) mezi kolejnicemi